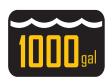

# **BEST IN CLASS**

WATER CAPACITY

1000gal (3,785 L) + 30gal (114 L) foam. 2-3x Volume of Competition. Best for first strike response.