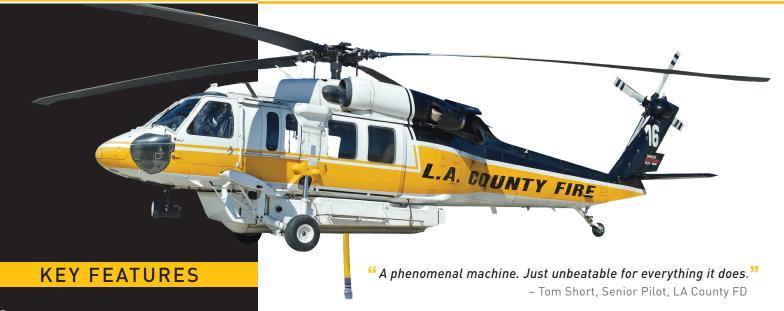

#### **TRANSPORT**

11 Firefighters and Gear

# **CARRY**

MIXED LOADS

of Crew/Equipment/Water

## **FLEXIBLE**

### **MULTI-MISSION**

Quickly reconfigure for Search and Rescue, Crew Transport & Medevac

### **FLIGHT CONTROL**

Superior responsiveness, hover control and manueverability.