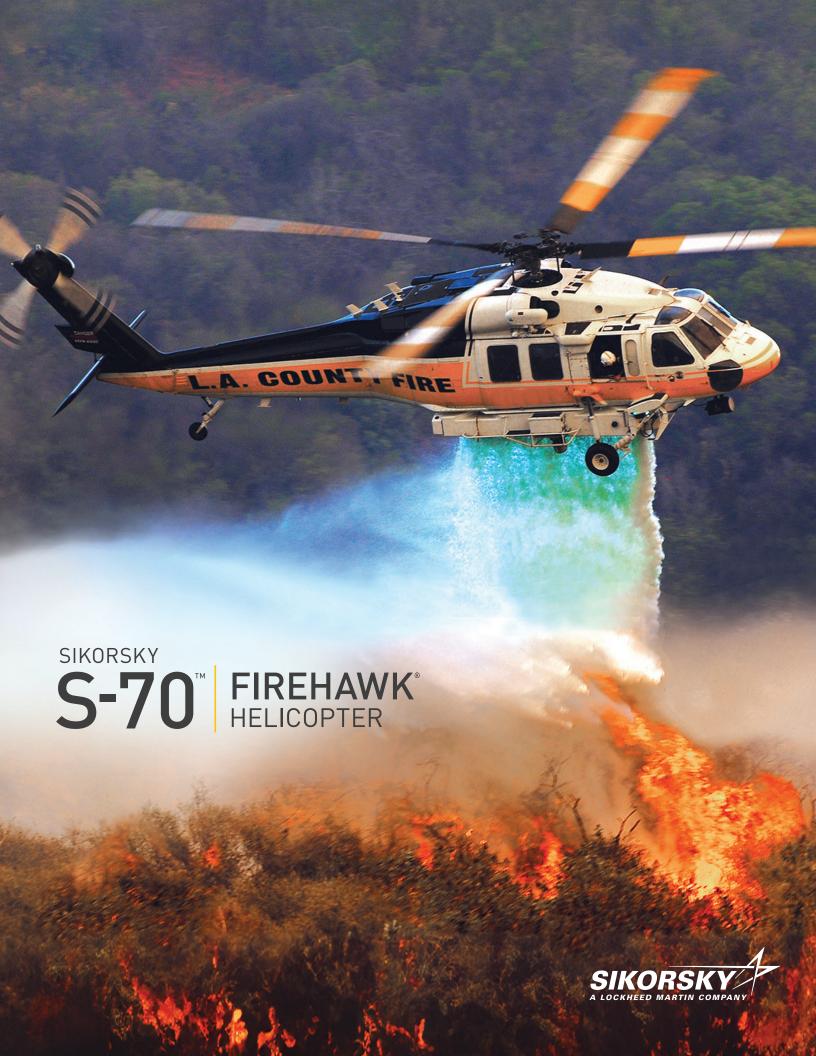

# SIKORSKY **S-70** FIREHAWK

# **SNORKEL WATER FILL**

From a Variety of Sources

# RAPID REFILL

Refill Tank < 45 Seconds

ACCURATE WATER DROP

Uniform Pattern

**HIGH DASH SPEED** 

155 kts (287 km/hr)

# **BEST IN CLASS**

WATER CAPACITY

1000gal (3,785 L) + 30gal (114 L) foam. 2-3x Volume of Competition. Best for first strike response.